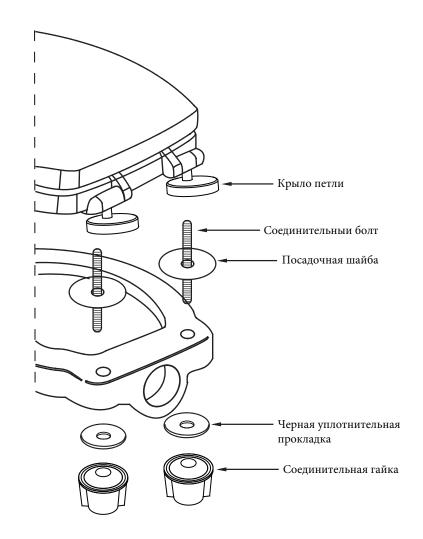

## ИНСТРУКЦИЯ ПО УСТАНОВКЕ

Внимательно прочтите данную инструкцию перед тем, как приступать к установке сиденья, и следуйте рекомендациям по уходу.

Вставьте посадочную шайбу в крыло петли, а затем вставьте соединительные болты в крепежные отверстия унитаза.

Наденьте черные уплотнительные прокладки на соединительные болты, а затем накрутите на болты соединительные гайки. Прикрутите их плотно к нижней части унитаза. Соединительные гайки должны быть плотно затянуты, в противном случае сиденье может двигаться. Не допускайте их перетягивания, так как это может повредить унитаз. Через несколько дней после установки повторно затяните соединительные гайки, так как возможна компрессия посадочных шайб.